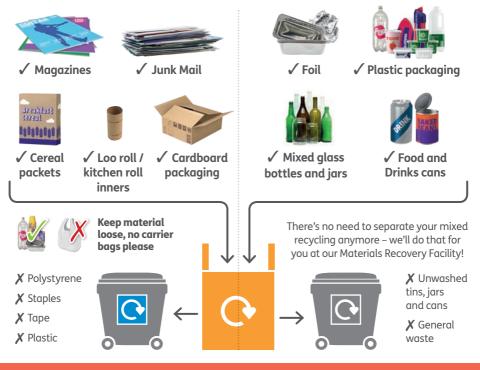

## We've got bags of new ways to help you recy

Recycling bag

We're always thinking of ways to make recycling as easy as possible and your new orange bag should do just that. Simply collect all your paper and card in one of the bag pockets – and all your plastics, cans and glass in the other. Then take it down to the communal recycling area empty it out, and take it back to your flat.

Thanks to all your efforts, we currently recycle more than 50% of household waste. The new system should help us all recycle even more so we can keep Shropshire clean and green.